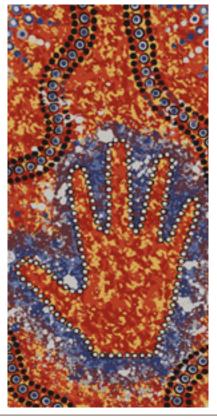

Meeting by the Water
Meeting by the water depicts a barrumundi signifying the water life returning back to the waterways once the water is

1960 x 2800 \$2600 plus GST & Delivery

Custom Rug Size
Customisation of size is possible just a bit more complex due to design.