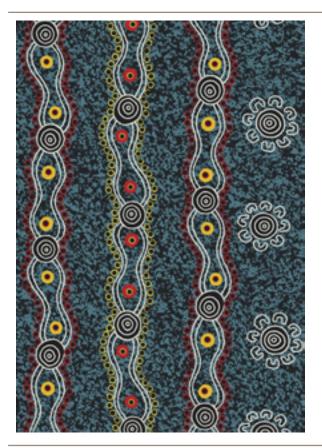

. Wall to wall carpet available, price on application.

Secret Element
The large circles represent elders passing down the work to the smaller circles representing the younger generations.

Standard Rug Size 1960 x 2730 \$2600 plus GST & Delivery