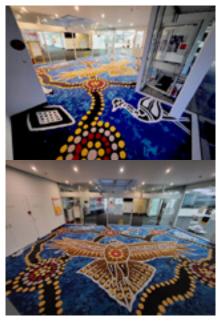

# Special Projects

**Carpet Tiles** 

Up to 500 metres of tiles \$60 per metre Supply plus GST & Delivery Indication of installation Cost is Approx \$15 pm (Depending upon access & if floor is prepared)

Protecting Country
Depicts a Wedge-tailed eagle central to the design symbolizing RAAF's general operations to Protect, Aid and Assist. The smaller animals represent various Indigenous totems and the spear and shield represents Torres Straight Islanders.

Department of Defence - RAAF Laverton, VIC