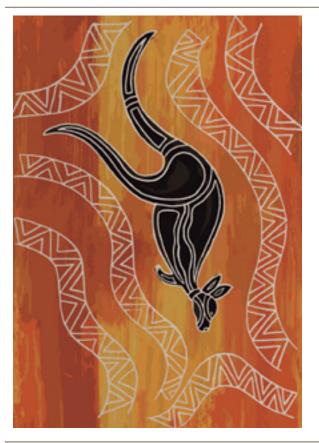

### Product Introduction

Big Red signifies the wildlife escaping the scorching lands as the fires come through.