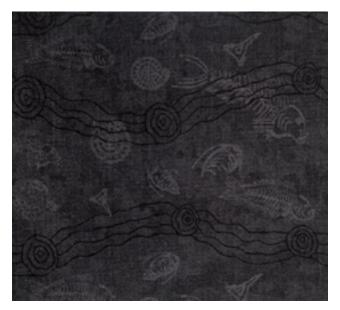

# Special Projects

**Carpet Tiles** 

Up to 500 metres of tiles \$60 per metre Supply plus GST & Delivery Indication of installation Cost is Approx \$15 pm (Depending upon access & if floor is prepared)

Protecting Country
Depicts a Wedge-tailed eagle central to the design symbolizing RAAF's general operations to Protect, Aid and Assist. The smaller animals represent various Indigenous totems and the spear and shield represents Torres Straight Islanders.

Department of Defence - RAAF Laverton, VIC