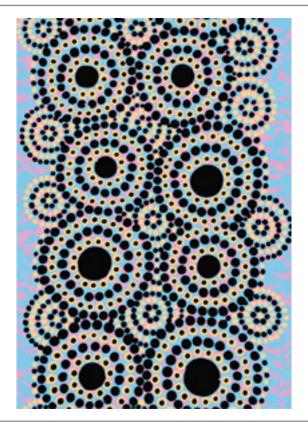

. Wall to wall carpet available, price on application.

Secret Element
The large circles represent elders passing down the work to the smaller circles representing the younger generations.

Standard Rug Size 1960 x 2730 \$2600 plus GST & Delivery