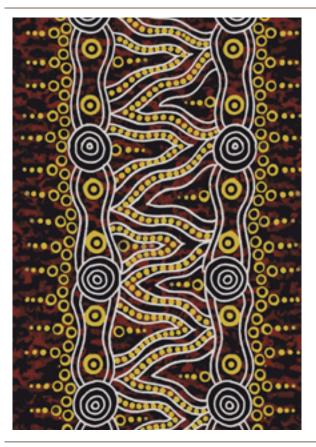

Meeting by the Water
Meeting by the water depicts a barrumundi signifying the water life returning back to the waterways once the water is

1960 x 2800 \$2600 plus GST & Delivery

Custom Rug Size
Customisation of size is possible just a bit more complex due to design.