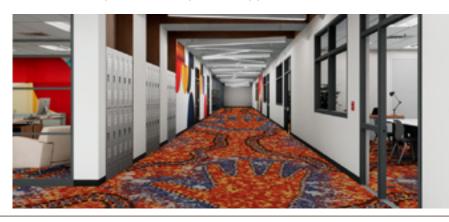

## Product Introduction

**Billabong Ashes**Symbolises the first sign of the water becoming clear after the bushfires

. Wall to wall carpet available, price on application.

Secret Element
The large circles represent elders passing down the work to the smaller circles representing the younger generations.

Standard Rug Size 1960 x 2730 \$2600 plus GST & Delivery