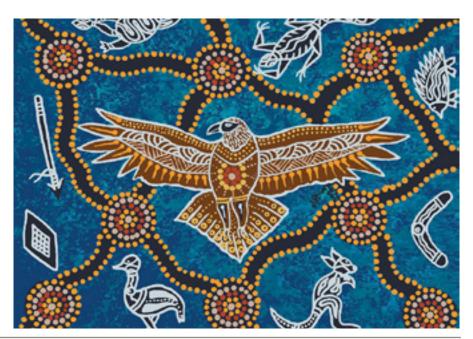

# Special Projects

**Carpet Tiles** 

Up to 500 metres of tiles \$60 per metre Supply plus GST & Delivery Indication of installation Cost is Approx \$15 pm (Depending upon access & if floor is prepared)

Protecting Country
Depicts a Wedge-tailed eagle central to the design symbolizing RAAF's general operations to Protect, Aid and Assist. The smaller animals represent various Indigenous totems and the spear and shield represents Torres Straight Islanders.

Department of Defence - RAAF Laverton, VIC