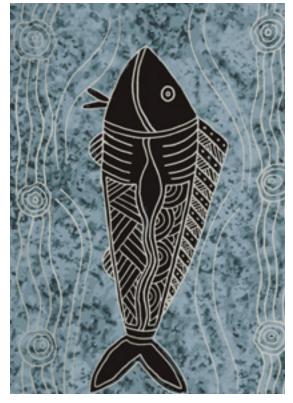

Meeting by the Water
Meeting by the water depicts a barrumundi signifying the water life returning back to the waterways once the water is

1960 x 2800 \$2600 plus GST & Delivery

Custom Rug Size
Customisation of size is possible just a bit more complex due to design.