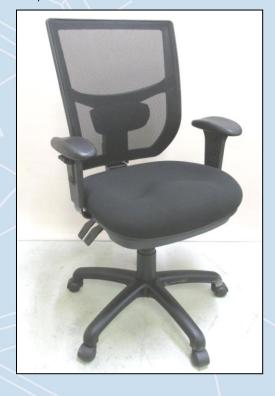

## **Approved by Furntech-AFRDI**

\*Check website www.furntech.org.au for current certification status

Certificate No.

16849/2

Nominal Expiry\*
9 April 2026

Blue Tick Product Certification Product name: Breeze 150

This certification is valid for three years but may be suspended, revoked or renewed.

Identification
K2 Office AAB1
K2 Office T300-SLRB

K2 Office BAS 12B/7002

| Arms: Height Adjustable |  |
|-------------------------|--|
| Mechanism               |  |
| Seat Slider             |  |
| Pedestal Base           |  |
|                         |  |

**Components** 

Minimum Class of Gas Spring Class 1
Gas Spring K2 Office Lant Gas Spring
Castors: Friction Caford TCTW5038GBC-77PU
Castors: Free Wheeling K2 Office 50R38

Foam: Seat

Acma Moulded
Hetin Moulded
Mesh: Back

Series 200W Mesh

16849-2 230420 ct.doc

Australasian Furnishing Research & Development Institute Limited

ABN 44 009 579 908, trading as Furntech School Road (University Campus) Newnham Drive PO Box 2042 Launceston Tasmania 7250 Australia Tel (03) 6326 6155 Fax (03) 6326 3090