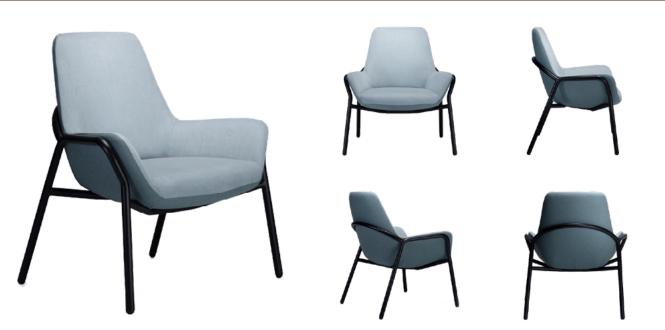

## Aqua Bariatric Chair BIFMA Product Specification CATAS

(U)

The Aqua bariatric chair is designed to meet the unique needs of bariatric users, providing exceptional comfort, support and durability. With its thoughtful design and premium-grade materials, this chair offers a comfortable seating experience for extended periods.

The chair features premium-grade moulded foam, which provides excellent cushioning and support. The foam conforms to the body, offering personalised comfort and minimising pressure points. This ensures that bariatric users can sit comfortably for extended periods without discomfort.

## **STANDARD FEATURES**

••••

- Premium grade moulded foam
- European made components
- Wider seat width
- Wrap-around shell
- Strong robust steel-inner structure
- 350kg recommended weight capacity
- 10 Year warranty
- CATAS certified
- BIFMA certified
- Greenguard certified
- Eco 5 rated
- Made in Australia