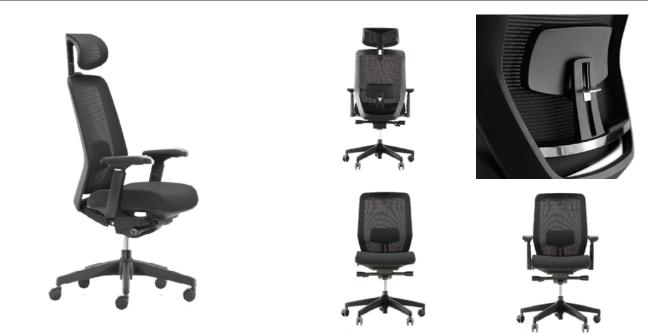

## **CR8 Task Chair** Product Specification

BIFMA

Enhance your workspace with the CR8 task chair. Featuring gas lift seat height adjustment, a synchro mechanism with multiple locking positions, and a height-adjustable lumbar support, this chair offers customisable comfort and support. The premium molded seat cushion ensures a comfortable seating experience. With its 4D height-adjustable arms and optional headrest, the CR8 task chair provides versatile and ergonomic seating for your work environment.

## **OPTIONS AVAILABLE**

- 4D height adjustable arms (Forward/backwards slide, width adjustment, height adjustment, angle adjustment)
- Height adjustable headrest (6 Levels of adjustment)

## STANDARD FEATURES

- Gas lift seat height adjustment (85mm adjustment)
- Synchro mechanism tension adjustable 3 locking positions
- Seat slide adjustable (50mm adjustment)
- Height adjustable lumbar support
- 640mm 5 Star nylon base
- Premium moulded seat cushion
- Weight rating 124kg
- 10 year warranty