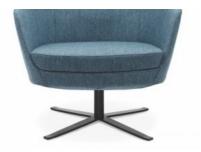

### **MINI BASES**

4 Timber leg - oak stain

4 Star leg - black powdercoat

Metal disc base - chrome finish

### Dalph mini Dimensions (4 star swivel base):

#### O/A height: 950mm

- O/A width: 750mm
- O/A depth: 800mm
- Seat width: 490mm
- Seat height: 420mm
- Back width: 490mm
- Back height: 700mm