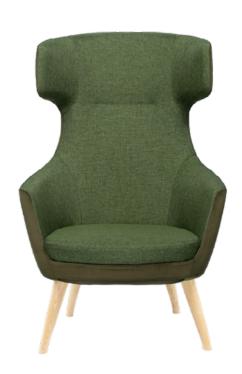

#### **HUSH BASES**

4 Timber leg - oak stain

Metal sled - black powdercoat

4 Timber leg swivel - beech

# Dalph hush Dimensions (sled, timber 4 leg, timber swivel base):

- O/A height: 1140mm
- O/A width: 770mm
- O/A depth: 740mm
- Seat width: 490mm
- Seat height: 420mm
- Back width: 530mm
- Back height: 800mm