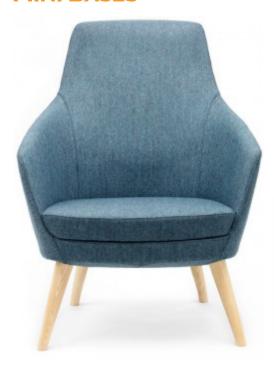

The Dalph express is an elegant, soothing and compact chair with overall dimensions that cleverly hides the generous internal seat size which caters for a very broad range of people and different user sizes.

Dalph express's versatile look is ideal for both informal and formal reception, visitor, waiting and breakout areas. Dalph brings a warm and welcoming atmosphere with superb comfort.

Our exclusively designed chair components are assembled in our local factory here in Australia.