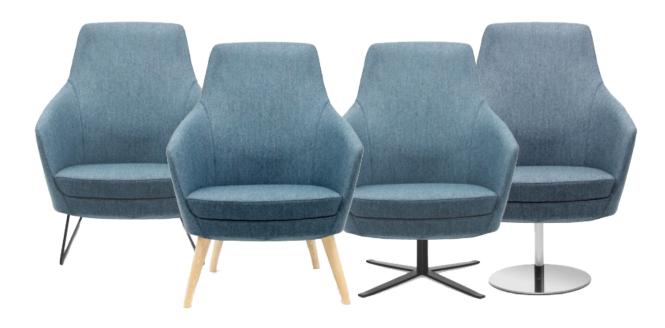

Dalph express is in 4 base options – 4 timber legs, black powdercoated sled base, black 4 star post base and chrome disc post base. In addition, the main Dalph family has an expanded range which includes a wide variety of chair styles to suit any space, that carry a large variety of certifications,

### **MINI BASES**

4 Timber leg - oak stain

4 Star leg - black powdercoat

Metal disc base - chrome finish