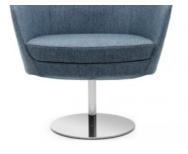

### **MINI BASES**

4 Timber leg - oak stain

4 Star leg - black powdercoat

Metal disc base - chrome finish

# Dalph mini Dimensions (disc base):

- O/A height: 950mm
- O/A width: 750mm
- O/A depth: 800mm
- Seat width: 490mm
- Seat height: 420mm
- Back width: 490mm
- Back height: 700mm