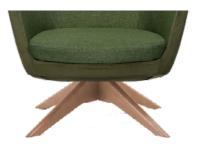

Dalph express is in 4 base options – 4 timber legs, black powdercoated sled base, black 4 star post base and chrome disc post base. In addition, the main Dalph family has an expanded range which includes a wide variety of chair styles to suit any space, that carry a large variety of certifications,

#### Mini:

- Sled base (black powdercoat)
- Disc base (polished alloy finish)
- 4 Leg timber base (oak stain)
- 4 Star swivel timber base (oak stain)