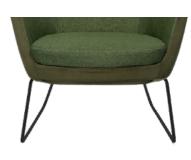

The Dalph express is an elegant, soothing and compact chair with overall dimensions that cleverly hides the generous internal seat size which caters for a very broad range of people and different user sizes.

Dalph express is in 4 base options – 4 timber legs, black powdercoated sled base, black 4 star post base and chrome disc post base. In addition, the main Dalph family has an expanded range which includes a wide variety of chair styles to suit any space, that carry a large variety of certifications,

Dalph express's versatile look is ideal for both informal and formal reception, visitor, waiting and breakout areas. Dalph brings a warm and welcoming atmosphere with superb comfort.

Our exclusively designed chair components are assembled in our local factory here in Australia.