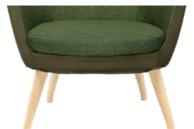

#### **HUSH BASES**

4 Timber leg - oak stain

Metal sled - black powdercoat

4 Timber leg swivel - beech

# Dalph hush Dimensions (sled, timber 4 leg, timber swivel base):

- O/A height: 1140mm
- O/A width: 770mm
- O/A depth: 740mm
- Seat width: 490mm
- Seat height: 420mm
- Back width: 530mm
- Back height: 800mm