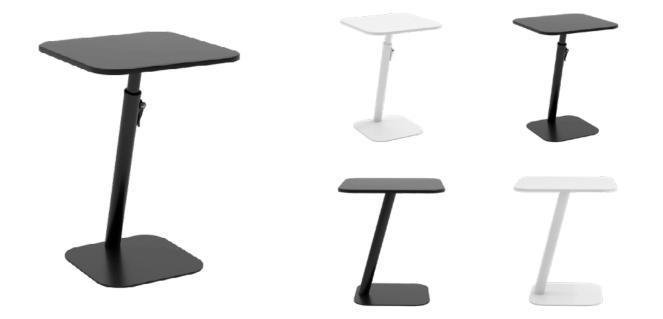

## Rolo Laptop Table Product Specification

The Rolo Laptop table's single column design exudes sophistication while providing the stability you need for uninterrupted work or relaxation. Adjusting the table to your preferred height is a breeze thanks to the intuitive lever mechanism. Whether you're working from a lounge chair, sofa, or desk, the Rolo Laptop table's 75-degree angle adapts effortlessly to your seating choice and allows a worksurface to be positioned at the best height possible due to its height range of 555-750mm High.