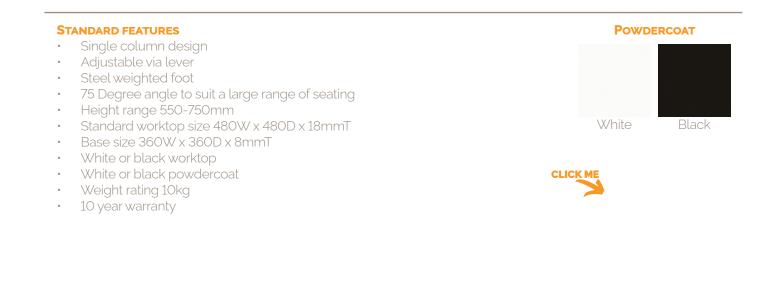

## Rolo Laptop Table Product Specification

The Rolo Laptop table's single column design exudes sophistication while providing the stability you need for uninterrupted work or relaxation. Adjusting the table to your preferred height is a breeze thanks to the intuitive lever mechanism. Whether you're working from a lounge chair, sofa, or desk, the Rolo Laptop table's 75-degree angle adapts effortlessly to your seating choice and allows a worksurface to be positioned at the best height possible due to its height range of 555-750mm High.