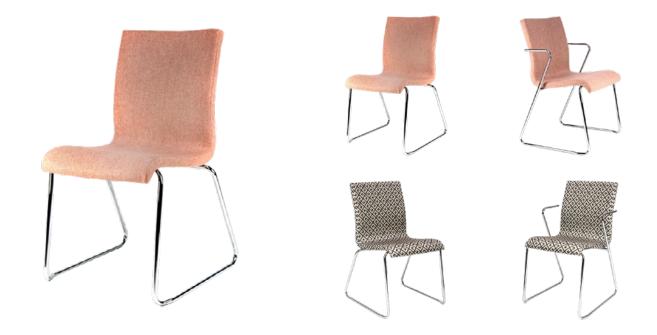

## **Tidy Chair** Product Specification

Discover the Tidy chair, a versatile and durable seating solution perfect for visitor areas, breakout spaces and waiting rooms. With its fully welded frame, Australian made foam seat cushion, and various base finishes and armrest options, the Tidy chair combines style, strength, and comfort. Backed by a 10-year warranty and a weight rating of 145kg, this chair is designed to withstand heavy use and provide long-lasting support.

## **OPTIONS AVAILABLE**

Fixed armrest

SYDNEY | MELBOURNE | CANBERRA | BRISBANE | DARWIN | PERTH | ADELAIDE | HOBART Contact us 02 8437 5400 | Directergo.com.au | Sales@directergo.com.au