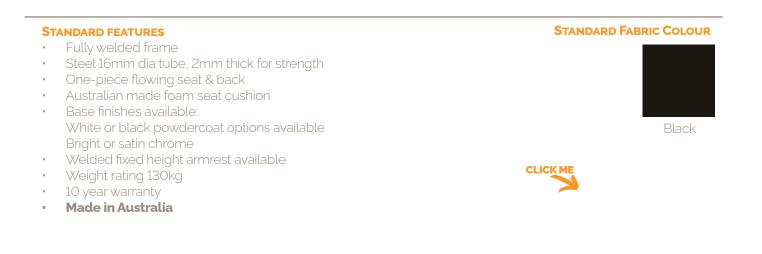

## **Tidy Chair** Product Specification

Discover the Tidy chair, a versatile and durable seating solution perfect for visitor areas, breakout spaces and waiting rooms. With its fully welded frame, Australian made foam seat cushion, and various base finishes and armrest options, the Tidy chair combines style, strength, and comfort. Backed by a 10-year warranty and a weight rating of 145kg, this chair is designed to withstand heavy use and provide long-lasting support.