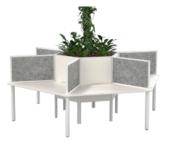

## **Cube 30 System** Product Specification

Introducing the Cube 30 System, your answer to a workspace that embodies versatility, sustainability and style. Crafted with precision and innovation, this system offers a range of features that will transform your workspace experience. Lightweight and easy to install, the Cube 30 System incorporates an autolock system for swift installation, minimising disruption to your workspace. Proudly made in Australia, it utilises recyclable core components, showcasing a commitment to sustainability.

## **STANDARD FEATURES**

- Lightweight and easy-to-install
- Autolock system for fast installation
- Made in Australia with recyclable core components
- Quality finishing details
- Versatile mounting possibilities include frame or desktop mounting capabilities for a clean and contemporary look
- Available in standard sizes or custom made to fit your needs
- Powder-coated in white or black standard finishes
- 10 year warranty
- **AFRDI** certified
- Made in Australia