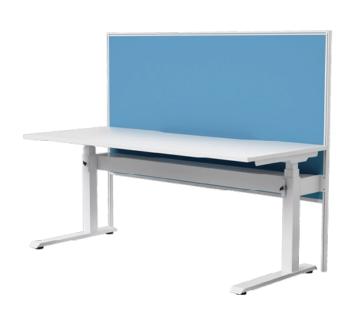

## **Cube 30 System** Product Specification

Introducing the Cube 30 System, your answer to a workspace that embodies versatility, sustainability and style. Crafted with precision and innovation, this system offers a range of features that will transform your workspace experience. Lightweight and easy to install, the Cube 30 System incorporates an autolock system for swift installation, minimising disruption to your workspace. Proudly made in Australia, it utilises recyclable core components, showcasing a commitment to sustainability.

| SIZING GUIDE |                             | WIDTH      | DEPTH | HEIGHT      |
|--------------|-----------------------------|------------|-------|-------------|
| ٠            | Cube 30 - desktop mounted   | 600-2100mm | 30mm  | 200-800mm   |
|              | Cube 30 - desk divider      | 600-900mm  | 30mm  | 1200-1800mm |
|              | Cube 30 - desk partitioning | 600-2100mm | 30mm  | 1200-1800mm |
| •            | Cube 30 - frame mounted     | 600-2100mm | 30mm  | 600-1000mm  |

## **STANDARD FEATURES**

- Lightweight and easy-to-install
- Autolock system for fast installation
- Made in Australia with recyclable core components
- Quality finishing details
- Versatile mounting possibilities include frame or desktop mounting capabilities for a clean and contemporary look
- Available in standard sizes or custom made to fit your needs
- Powder-coated in white or black standard finishes
- 10 year warranty
- **AFRDI** certified
- Made in Australia