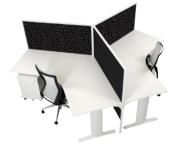

## **Cube 30 System** Product Specification

Introducing the Cube 30 System, your answer to a workspace that embodies versatility, sustainability and style. Crafted with precision and innovation, this system offers a range of features that will transform your workspace experience. Lightweight and easy to install, the Cube 30 System incorporates an autolock system for swift installation, minimising disruption to your workspace. Proudly made in Australia, it utilises recyclable core components, showcasing a commitment to sustainability.

| SIZING GUIDE |                             | WIDTH      | DEPTH | HEIGHT      |
|--------------|-----------------------------|------------|-------|-------------|
| ٠            | Cube 30 - desktop mounted   | 600-2100mm | 30mm  | 200-800mm   |
|              | Cube 30 - desk divider      | 600-900mm  | 30mm  | 1200-1800mm |
|              | Cube 30 - desk partitioning | 600-2100mm | 30mm  | 1200-1800mm |
| •            | Cube 30 - frame mounted     | 600-2100mm | 30mm  | 600-1000mm  |

## **STANDARD FEATURES**

- Lightweight and easy-to-install
- Autolock system for fast installation
- Made in Australia with recyclable core components
- Quality finishing details
- Versatile mounting possibilities include frame or desktop mounting capabilities for a clean and contemporary look
- Available in standard sizes or custom made to fit your needs
- Powder-coated in white or black standard finishes
- 10 year warranty
- **AFRDI** certified
- Made in Australia