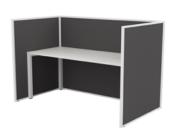

## **Cube 30 System** Product Specification

Introducing the Cube 30 System, your answer to a workspace that embodies versatility, sustainability and style. Crafted with precision and innovation, this system offers a range of features that will transform your workspace experience. Lightweight and easy to install, the Cube 30 System incorporates an autolock system for swift installation, minimising disruption to your workspace. Proudly made in Australia, it utilises recyclable core components, showcasing a commitment to sustainability.

## **STANDARD FEATURES**

- Lightweight and easy-to-install
- Autolock system for fast installation
- Made in Australia with recyclable core components
- Quality finishing details
- Versatile mounting possibilities include frame or desktop mounting capabilities for a clean and contemporary look
- Available in standard sizes or custom made to fit your needs
- Powder-coated in white or black standard finishes
- 10 year warranty
- **AFRDI** certified
- Made in Australia