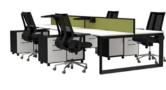

## **Cube 30 System** Product Specification

Introducing the Cube 30 System, your answer to a workspace that embodies versatility, sustainability and style. Crafted with precision and innovation, this system offers a range of features that will transform your workspace experience. Lightweight and easy to install, the Cube 30 System incorporates an autolock system for swift installation, minimising disruption to your workspace. Proudly made in Australia, it utilises recyclable core components, showcasing a commitment to sustainability.

## **STANDARD FEATURES**

- Lightweight and easy-to-install
- Autolock system for fast installation
- Made in Australia with recyclable core components
- Quality finishing details
- Versatile mounting possibilities include frame or desktop mounting capabilities for a clean and contemporary look
- Available in standard sizes or custom made to fit your needs
- Powder-coated in white or black standard finishes
- 10 year warranty
- **AFRDI** certified
- Made in Australia