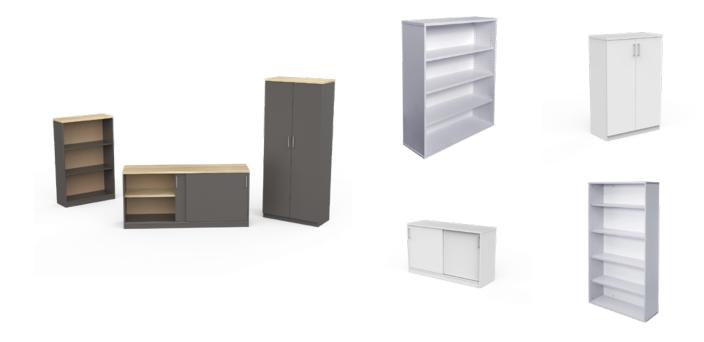

## Product Specification

MF1 – personal storage is a collection of versatile and durable storage solutions, and is part of our MF1 family, designed to cater to all your office or commercial storage needs.

| SIZING GUIDE |                 | WIDTH        | DEPTH | HEIGHT      | DOORS |
|--------------|-----------------|--------------|-------|-------------|-------|
| · C          | Coat cupboard   | 350-900mm    | 600mm | 1500-2100mm | 1-2   |
| • S          | Standard locker | 300 or 400mm | 500mm | 1800mm      | 1-5   |
| · S          | Step locker     | 300 or 400mm | 500mm | 1800mm      | 2     |
| • S          | Step locker     | 300 or 400mm | 500mm | 1800mm      | )     |